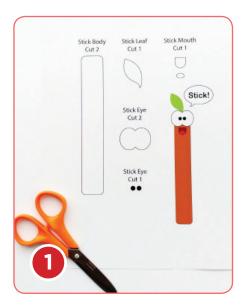

## You will need:

- paper - felt (brown, white, green, black and red)

- scissors - popsicle stick

- pen - quick drying fabric glue

 Print out the template provided and cut out all of Stick's details.

- 2. Place the template pieces on the corresponding felt colour, trace around with a pen and cut.
- 3. Glue the popsicle stick in between the two brown body pieces of felt to keep Stick nice and straight.
- 4. Next glue the eyes and green leaf to Stick.
- 5. Finally glue on the pieces for Stick's mouth.