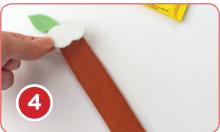

## You will need:

- paper - felt (brown, white, green, black and red)

- scissors - popsicle stick

- pen - quick drying fabric glue

 Print out the template provided and cut out all of Stick's details.

- 2. Place the template pieces on the corresponding felt colour, trace around with a pen and cut.
- 3. Glue the popsicle stick in between the two brown body pieces of felt to keep Stick nice and straight.
- 4. Next glue the eyes and green leaf to Stick.
- 5. Finally glue on the pieces for Stick's mouth.