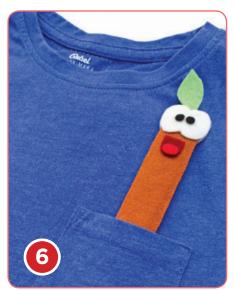

## A WOOF!

Now stick can tag-along when you're playing, going outside, heading off to playschool, or going on an adventure with your family.