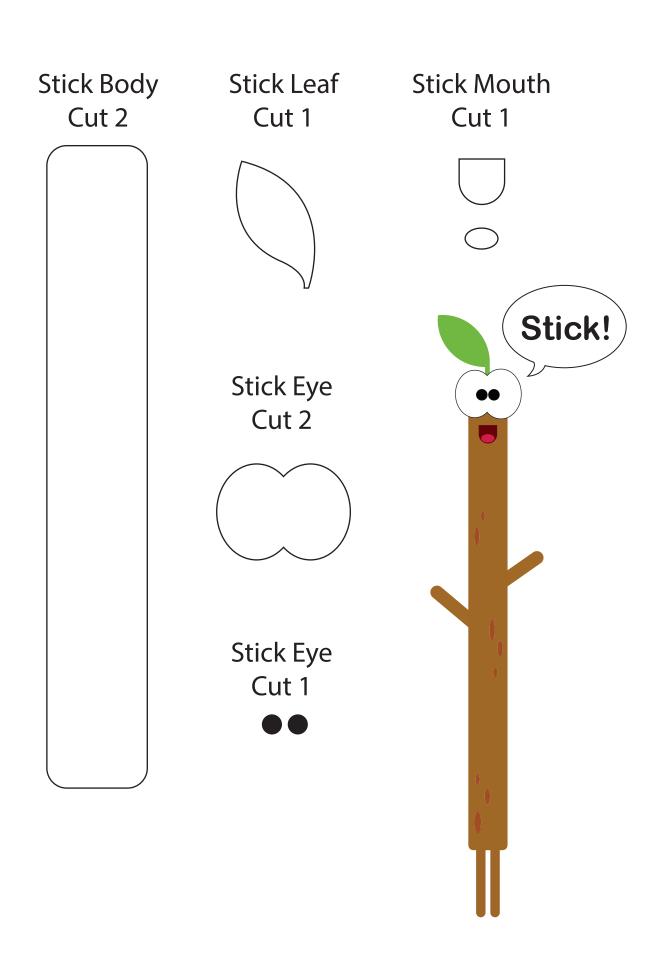

## You will need:

- paper - felt (brown, white, green, black and red)

- scissors - popsicle stick

- pen - quick drying fabric glue

 Print out the template provided and cut out all of Stick's details.

- 2. Place the template pieces on the corresponding felt colour, trace around with a pen and cut.
- 3. Glue the popsicle stick in between the two brown body pieces of felt to keep Stick nice and straight.
- 4. Next glue the eyes and green leaf to Stick.
- 5. Finally glue on the pieces for Stick's mouth.