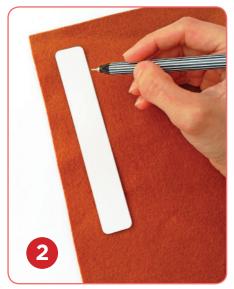

## You will need:

- paper - felt (brown, white, green, black and red)

- scissors - popsicle stick

- pen - quick drying fabric glue

 Print out the template provided and cut out all of Stick's details.

- 2. Place the template pieces on the corresponding felt colour, trace around with a pen and cut.
- 3. Glue the popsicle stick in between the two brown body pieces of felt to keep Stick nice and straight.
- 4. Next glue the eyes and green leaf to Stick.
- 5. Finally glue on the pieces for Stick's mouth.