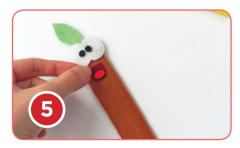

## You will need:

- paper - felt (brown, white, green, black and red)

- scissors - popsicle stick

- pen - quick drying fabric glue

 Print out the template provided and cut out all of Stick's details.

- 2. Place the template pieces on the corresponding felt colour, trace around with a pen and cut.
- 3. Glue the popsicle stick in between the two brown body pieces of felt to keep Stick nice and straight.
- 4. Next glue the eyes and green leaf to Stick.
- 5. Finally glue on the pieces for Stick's mouth.