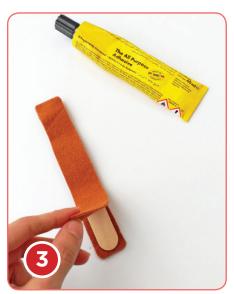

## You will need:

- paper - felt (brown, white, green, black and red)

- scissors - popsicle stick

- pen - quick drying fabric glue

 Print out the template provided and cut out all of Stick's details.

- 2. Place the template pieces on the corresponding felt colour, trace around with a pen and cut.
- 3. Glue the popsicle stick in between the two brown body pieces of felt to keep Stick nice and straight.
- 4. Next glue the eyes and green leaf to Stick.
- 5. Finally glue on the pieces for Stick's mouth.